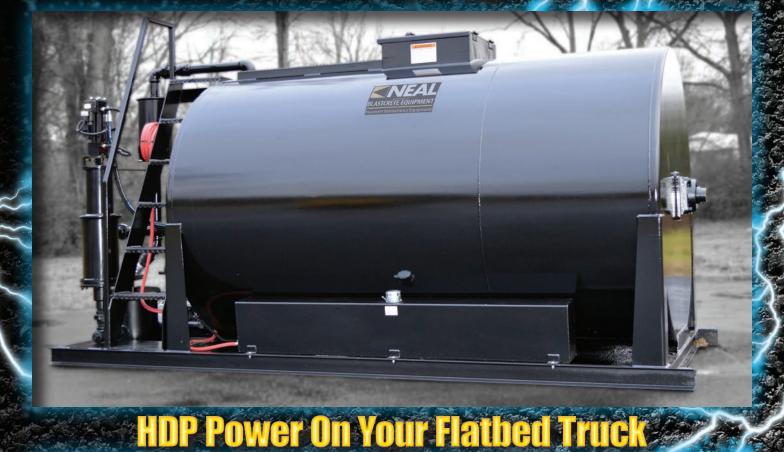

# CARRY THE POWER OF A NEAL HDP

spray system on the back of your flatbed truck or trailer. Proven to be the high performance standard for professional contractors worldwide, Neal skids offer superior durability and unmatched productivity. The highly efficient Neal spray system and 100 gpm HDP pump is guaranteed to outperform any spray applicator on the market hands down. The optional distributor bar and second hand wand transform HDP Skids into a super high volume sealcoat applicator for enhanced efficiency and higher production. Generation 4 pump head technology, 2.5 gallon material filters and Kohler Command Pro™ engines, all ensure reliable job site performance. HDP Skids are perfect for high productivity on medium to large sized parking lots.

### **Exclusive Features...**

- 550 to 2,000 gallon material capacity
- HDP 100 gallon per minute piston pump
- Generation 4 pump head controller utilizing time proven Neal technology
- 2.5 gallon material filter for extended spray periods
- 19 HP Kohler Command Pro™ key start engine

### **NEAL SPRAY SYSTEM FEATURES / BENEFITS**

- 550 to 2,000 gallon capacity skids
- Rugged build for a lifetime of use
- HDP 100 gallon per minute piston pump
- 19 HP twin cylinder Kohler Command Pro™ engine with key start
- Easily operated systems control panel
- 2.5 gallon material filter for extended spray periods
- In-line surge tank never needs cleaning
- Heavy duty hydraulic agitator drive with chain reduction
- Conveniently located water clean up system
- Large 21" manway with bag splitter and safety lid
- Entire system requires low maintenance