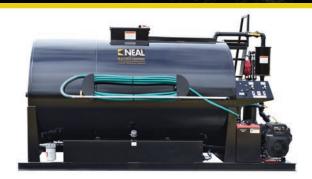

### **NEAL SPRAY SYSTEM FEATURES / BENEFITS**

- 550 to 2,000 gallon capacity skids
- Rugged build for a lifetime of use
- HDP 100 gallon per minute piston pump
- 19 HP twin cylinder Kohler Command Pro™ engine with key start
- Easily operated systems control panel
- 2.5 gallon material filter for extended spray periods
- In-line surge tank never needs cleaning
- Heavy duty hydraulic agitator drive with chain reduction
- Conveniently located water clean up system
- Large 21" manway with bag splitter and safety lid
- Entire system requires low maintenance

## **HDP PUMP FEATURES / BENEFITS**

- 100 gallon per minute Neal piston pump
- Generation 4 pump head controller utilizing time proven Neal technology
- High sand load capability
- Suction or discharge capability for fast transfer of material fastest transfer rate in the industry
- High volume pump supplies continuous operation to optional distributor bar (capable of 16 ft. wide pass) or second hand wand
- · Direct hydraulic drive

## NEAL Parts & Service

The most reliable customer support team in the industry offering next day air shipments for the Neal product line.

Heavy duty hydraulic agitator drive w/ chain reduction

2.5 gallon material filter for extended spray periods